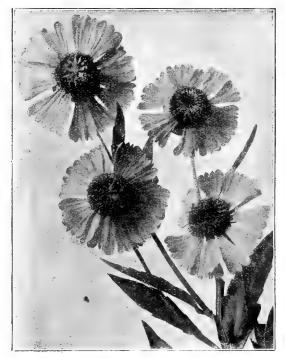

* A desirable hardy plant 3 to 4 feet high. Flowers are of beautiful deep golden-yellow color about 2 inches in diameter; of very thick tex-ture and very graceful for cutting. Trade pkt, 15 ets.; oz., 60 ets. **Scabra Excelsa.** Rich chrome-yellow flowers, turn-ing to a bright yellow as they mature. These are almost double, having from 4 to 5 rows of petals, and are produced very profusely. The plant is of robust growth, about 3. feet high and from mid-July to the end of August makes an effective display. Trade pkt., 20 ets.; oz., 75 ets.

## Heuchera (Coral Bells)

Sanguinea. One of the finest hardy perennials. The flowers are of a rich, bright coral-red color; the leaves light green and slightly hairy. Excellent for cutting; 20 inches. Trade pkt., 50 cts.; ½ oz., \$1.25; ½ oz., \$2.00.



Helenium (Helen's Flower)

Plant Propagation—Greenhouse and Nursery Practice (Kains). \$2.25 per copy postpaid

## Perennial Flower Seeds

WHOLESALE LIST

## Hollyhock

|         |                         | Tr.        | pkt.      | Oz.    | ¼ lb.  |
|---------|-------------------------|------------|-----------|--------|--------|
| Double  | Newport Pink            | <b>\$0</b> | 30        | \$1 50 | \$4 50 |
| 66      | Bright Rose             |            | 30        | 1 25   | 4 00   |
| 66      | Red                     |            | 30        | 1 25   | 4 00   |
| 66      | Maroon                  |            | 30        | 1 25   | 4 00   |
| 66      | Salmon-rose             |            | 30        | 1 25   | 4 00   |
| 66      | White                   |            | 30        |